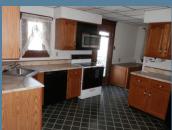

Dining Room: 16 x 15

Total square footage: 1230 sq. ft. base area / 1230 sq. ft basement

Lot Size: 75 x 142

Built in 1910

Taxes: \$1,301.96

Very nice home with oversized 3-car garage on corner lot out of flood plain. Two bedrooms on main floor with three non-conforming rooms in basement. Gorgeous wood work on main floor with large family rooms on both main floor and in basement. Each floor contains a bathroom with basement bathroom containing a beautiful tile walk-in shower. Newer windows, roof, heat and central air conditioning with sprinkler system in yard. Updated kitchen and a beautiful patio on the east side make this house a must see!!