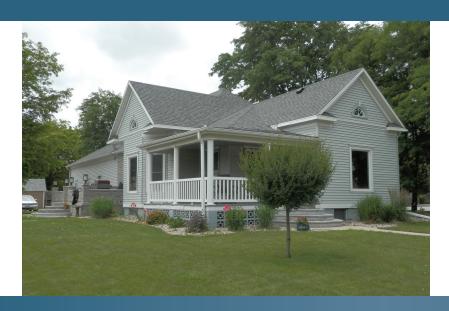

511 WEST MAIN

## BLOOMFIELD Nebraska

\$145,000

2 BEDROOM HOME

Approximate Room Measurements:

Master Bedroom: 10 x 11

Bedroom #2: 22 x 13

Kitchen: 12 x 12

Family Room: 21 x 17

Dining Room: 16 x 15

Total square footage: 1230 sq. ft. base area / 1230 sq. ft basement

Lot Size: 75 x 142

Built in 1910

Taxes: \$1,301.96

Very nice home with oversized 3-car garage on corner lot out of flood plain. Two bedrooms on main floor with three non-conforming rooms in basement. Gorgeous wood work on main floor with large family rooms on both main floor and in basement. Each floor contains a bathroom with basement bathroom containing a beautiful tile walk-in shower. Newer windows, roof, heat and central air conditioning with sprinkler system in yard. Updated kitchen and a beautiful patio on the east side make this house a must see!!