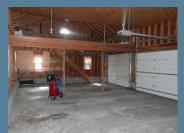

Dining Room: 16 x 15

Total square footage: 1230 sq. ft. base area / 1230 sq. ft basement

Lot Size: 75 x 142

Built in 1910

Taxes: \$1,301.96

Very nice home with oversized 3-car garage on corner lot out of flood plain. Two bedrooms on main floor with three non-conforming rooms in basement. Gorgeous wood work on main floor with large family rooms on both main floor and in basement. Each floor contains a bathroom with basement bathroom containing a beautiful tile walk-in shower. Newer windows, roof, heat and central air conditioning with sprinkler system in yard. Updated kitchen and a beautiful patio on the east side make this house a must see!!