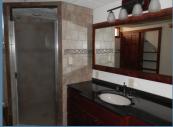

Dining Room: 16 x 15

Total square footage: 1230 sq. ft. base area / 1230 sq. ft basement

Lot Size: 75 x 142

Built in 1910

Taxes: \$1,301.96

Very nice home with oversized 3-car garage on corner lot out of flood plain. Two bedrooms on main floor with three non-conforming rooms in basement. Gorgeous wood work on main floor with large family rooms on both main floor and in basement. Each floor contains a bathroom with basement bathroom containing a beautiful tile walk-in shower. Newer windows, roof, heat and central air conditioning with sprinkler system in yard. Updated kitchen and a beautiful patio on the east side make this house a must see!!